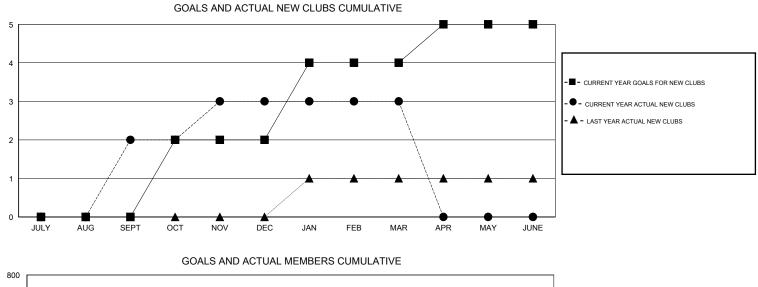

## GMT: VINOD KHANNA

| LOCATION | INDIA |
|----------|-------|
|----------|-------|

| Clubs                 |                  |                     |                            |                             | Members<br>RESULTS FOR 2013-2014 |                    |                                  |                              |                             |
|-----------------------|------------------|---------------------|----------------------------|-----------------------------|----------------------------------|--------------------|----------------------------------|------------------------------|-----------------------------|
| RESULTS FOR 2013-2014 |                  |                     |                            |                             |                                  |                    |                                  |                              |                             |
| QUARTER               | NEW CLUB<br>GOAL | ACTUAL NEW<br>CLUBS | ACTUAL<br>DROPPED<br>CLUBS | ACTUAL NET<br>GAIN/<br>LOSS | QUARTER                          | NEW MEMBER<br>GOAL | ACTUAL TOTAL<br>MEMBERS<br>ADDED | ACTUAL<br>DROPPED<br>MEMBERS | ACTUAL NET<br>GAIN/<br>LOSS |
| JULY/AUG/SEPT         | 0                | 2                   | 0                          | 2                           | JULY/AUG/SEPT                    | 80                 | 60                               | 87                           | -27                         |
| OCT/NOV/DEC           | 2                | 1                   | 8                          | -7                          | OCT/NOV/DEC                      | 108                | 86                               | 590                          | -504                        |
| JAN/FEB/MAR           | 2                | 0                   | 2                          | -2                          | JAN/FEB/MAR                      | 168                | 25                               | 106                          | -81                         |
| APR/MAY/JUNE          | 1                | 0                   | 0                          | 0                           | APR/MAY/JUNE                     | 104                | 0                                | 0                            | 0                           |