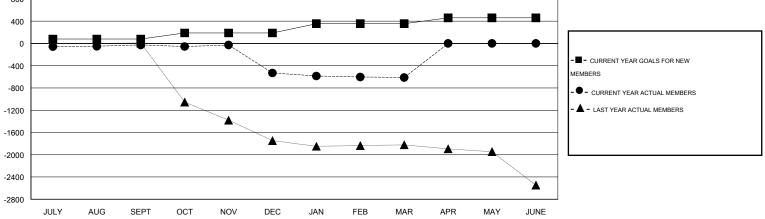

## GMT: VINOD KHANNA

| LOCATION | INDIA |
|----------|-------|
|----------|-------|

| Clubs                 |                  |                     |                            |                             | Members<br>RESULTS FOR 2013-2014 |                    |                                  |                              |                             |
|-----------------------|------------------|---------------------|----------------------------|-----------------------------|----------------------------------|--------------------|----------------------------------|------------------------------|-----------------------------|
| RESULTS FOR 2013-2014 |                  |                     |                            |                             |                                  |                    |                                  |                              |                             |
| QUARTER               | NEW CLUB<br>GOAL | ACTUAL NEW<br>CLUBS | ACTUAL<br>DROPPED<br>CLUBS | ACTUAL NET<br>GAIN/<br>LOSS | QUARTER                          | NEW MEMBER<br>GOAL | ACTUAL TOTAL<br>MEMBERS<br>ADDED | ACTUAL<br>DROPPED<br>MEMBERS | ACTUAL NET<br>GAIN/<br>LOSS |
| JULY/AUG/SEPT         | 0                | 2                   | 0                          | 2                           | JULY/AUG/SEPT                    | 80                 | 60                               | 87                           | -27                         |
| OCT/NOV/DEC           | 2                | 1                   | 8                          | -7                          | OCT/NOV/DEC                      | 108                | 86                               | 590                          | -504                        |
| JAN/FEB/MAR           | 2                | 0                   | 2                          | -2                          | JAN/FEB/MAR                      | 168                | 25                               | 106                          | -81                         |
| APR/MAY/JUNE          | 1                | 0                   | 0                          | 0                           | APR/MAY/JUNE                     | 104                | 0                                | 0                            | 0                           |